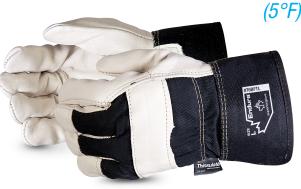

# #76BFTL ENDURA® COWGRAIN WINTER LINED FITTER GLOVES

## FEATURES

- Select heavy-weight cowhide exterior protects against scrapes and abrasion
- Excellent durability and dexterity
- Thinsulate<sup>™</sup> lining provides optimal warmth when working in cooler environments
- · Protective safety cuff for easy on and off