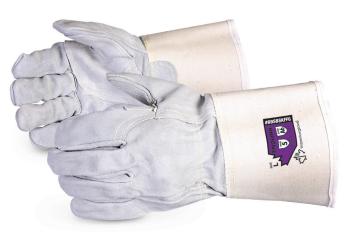

## #69SBSKFFG **ENDURA® PREMIUM CUT-RESISTANT FITTER WITH FULL KEVLAR®/COMPOSITE FILAMENT FIBER LINER**

## FEATURES

- Full lining of cut-resistant Kevlar®/composite filament fiber blend for high cut protection
- Heavy-duty premium split-leather is ideal for the toughest jobs
- Sewn with DuPont<sup>™</sup> Kevlar<sup>®</sup> thread for seam integrity
- Gunn-cut pattern moves seams away from between fingers for better comfort