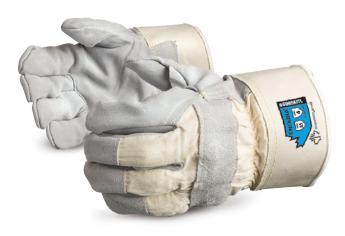

## PREMIUM CUT-RESISTANT FITTER GLOVES WITH FULL PARA-ARAMID LINER

## **FEATURES**

- Blended para-aramid liner for 360° cut protection
- Heavy-duty premium split-leather is ideal for the toughest jobs, providing ANSI level 4 puncture resistance
- Sewn with super-strong, heat-resistant para-aramid thread for seam integrity
- Gunn-cut pattern moves seams away from between fingers and toward the back for less rubbing
- Backs feature leather knuckle straps and elasticized wrists for a snug fit
- 1.4 mm. premium side-split leather, selected for its durability, is featured on the palms