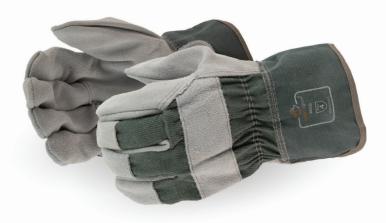

## **ENDURA®**SPLIT-LEATHER FITTER GLOVES

## **FEATURES**

- Endura® split-leather fitters stand up to heavy duty and rugged wear
- Good protection from cuts, scrapes and abrasions
- Gunn cut pattern removes most seams from between fingers and around to the back of the hand
- Full leather palms and index fingers, plus reinforced leather finger tips and knuckle straps for extra protection
- Cotton lined palms for comfort and sweat absorption