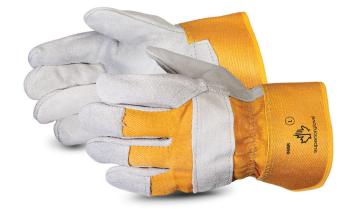

# Endura®

Split-Leather Fitter Gloves

#66BR

These split fitters stand up to heavyduty and rugged wear. Good protection from cuts, scrapes and abrasions. The gunn cut pattern removes most seams out of the wear area and around to the back of the hand. Design includes full leather palms and index fingers, plus reinforced leather fingertips and knuckle straps for extra protection. Complete with cotton lined palms for comfort and sweat absorption.

# FEATURES

- Excellent protection against abrasion, cut and puncture
- Full split leather palm/index finger/thumb
- Gunn cut style
- Rubberized safety cuff for added protection