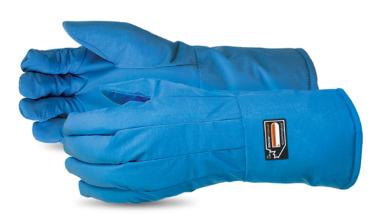

#635CRYO

## **SNOWFORCE**<sup>TM</sup>

# CRYOGENIC GLOVES WITH RAOTEX™ WATERPROOF LINER

#### **FEATURES**

- 3M Thinsulate<sup>™</sup> insulation provides protection from the extreme cold present when dealing with cryogenic fluids
- RaoTex<sup>™</sup> insert prevents cryogenic liquids from soaking through to the skin and also acts as an added insulator, trapping body heat while allowing moisture to escape
- Features an extended cuff for added protection
- Loose-fitting structure to allow for easy removal in the case of contact with cryogenic fluids