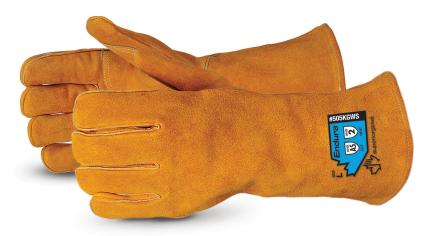

#505KGWS

# **ENDURA®**

# DELUXE CUT-RESISTANT WELDING GLOVES

### **FEATURES**

- Select split-cowhide for comfort and rugged durability
- Continuous one-piece backs with leather welting in all vulnerable seams
- Wide thumb strap and split patch on palm for extra durability
- Kevlar® lined for heat resistance
- Gauntlet cuffs for full forearm protection against sparks, heat, and abrasion
- Kevlar® stitching throughout for extreme durability