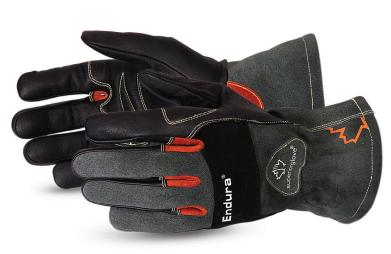

## ENDURA® TIG WELDING / MULTI-TASK GLOVES

## FEATURES

- Goatskin is incredibly durable and tough, while offering the highest tactile feel
- Suede leather backs and cuffs provide excellent abrasion resistance and comfort
- Back-of-hand fleece lining provides ANSI level 2 heat resistance
- Padded palms for vibration dampening
- Fully Kevlar<sup>®</sup> sewn throughout for added heat resistance and seam integrity

Note: Also available in a gauntlet version with 6" long cuffs (#398GLBG)