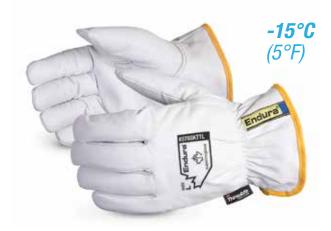

#378GKTTL

## GOAT-GRAIN WINTER-LINED DRIVER GLOVES

### **FEATURES**

- High tensile-strength goatskin provides outstanding abrasion resistance
- · Keystone thumb for better durability and comfort
- Brushed jersey-fleece interior with 100 gram Thinsulate<sup>™</sup> lining
- Elasticized back for snug fit