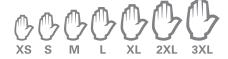

#378GKTA

## **ENDURA®**

# GOATSKIN DRIVER GLOVE WITH KEYSTONE THUMB





#### **FEATURES**

- Goatskin is often referred to as nature's strongest leather
- High tensile-strength and abrasionresistant properties
- Keystone thumb for extra durability

### AVAILABLE SIZES



#### **APPLICATIONS**

Janitorial
General Maintenance
Construction
Welding
Agriculture
General Material Handling



**END USER** 

Excellent Quality, fits like a glove! Highly recommended.

Click the link below for more information on **Leather Work Gloves**: https://www.superiorglove.com/work-gloves/leather-work-gloves