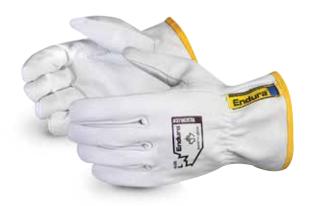

#378GKTA

## **ENDURA®**

# GOATSKIN DRIVER GLOVE WITH KEYSTONE THUMB

#### **FEATURES**

- Goatskin is often referred to as nature's strongest leather
- High tensile-strength and abrasionresistant properties
- Keystone thumb for extra durability