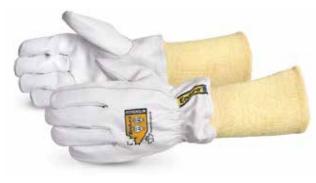

#378GKGL5K

## **ENDURA**<sup>®</sup>

GOAT-GRAIN DRIVER GLOVES WITH KEVLAR®-BLEND AND EXTENDED KNIT CUFF

## FEATURES

- High tensile-strength goatskin provides outstanding abrasion resistance
- Excellent cut resistance thanks to blended Kevlar<sup>®</sup>/ silica-infused fiber lining
- Extended knit wrist for more protection
- Lining is cut and sewn for a no-bunch custom fit
- · Keystone thumb for better durability and comfort