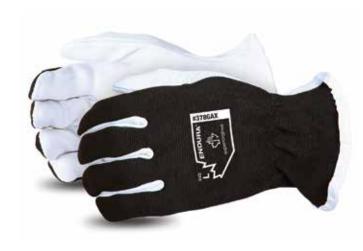

#378GAX

## **ENDURA®**

## GOATSKIN DRIVER GLOVE WITH SPANDEX STRETCH BACKS

#### **FEATURES**

US Factory and Warehouse

Buffalo, NY USA

- Goatskin palms provide outstanding abrasion resistance
- Gunn cut pattern eliminates seams in high wear areas
- Wing thumb for better durability and comfort
- Spandex backs stretch for better fit and breathability