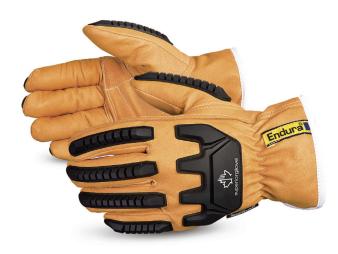

## **ENDURA®**

IMPACT-RESISTANT KEVLAR® AND THINSULATE™-LINED GOATSKIN DRIVER GLOVES

## **FEATURES**

- Impact-resistant back-of-hand protection safeguards against knocks and bumps without impeding flexibility or dexterity
- Padded palm for vibration dampening
- Kevlar® and composite filament fiber lining, ANSI Cut-Level A5 protection
- High tensile strength goatskin provides outstanding abrasion resistance
- Water and oil repellent
- Specially selected assortment of Thinsulate<sup>™</sup> linings for greater warmth