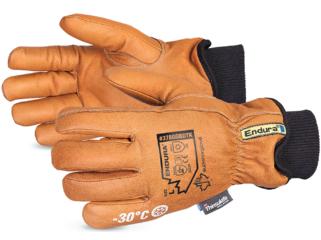

## #378GOBDTK ENDURA® DELUXE WINTER GOAT-GRAIN DRIVER WITH WATERSTOP<sup>™</sup>/OILBLOC<sup>™</sup> AND DOUBLE WEIGHT THINSULATE<sup>™</sup> LINER

## FEATURES

- Assortment of specially selected and positioned Thinsulate<sup>™</sup> materials to provide exceptional warmth while maintaining mobility
- Knitwrist turtleneck cuff extension helps lock in warmth
- Goat-grain leather is treated with Oilbloc<sup>™</sup> for unbeatable oil resistance
- Waterstop<sup>™</sup> treated leather for excellent water, oil, and stain-repellent properties
- High tensile strength goatskin provides outstanding abrasion resistance
- Driver style slips on easily and has elastic backs for snug fit

-30°€ (-22°F)