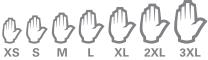

## #378GOBDTK ENDURA® DELUXE WINTER GOAT-GRAIN DRIVER WITH WATERSTOP<sup>™</sup>/OILBLOC<sup>™</sup> AND DOUBLE WEIGHT THINSULATE<sup>™</sup> LINER



## FEATURES

- Assortment of specially selected and positioned Thinsulate<sup>™</sup> materials to provide exceptional warmth while maintaining mobility
- Knitwrist turtleneck cuff extension helps lock in warmth
- Goat-grain leather is treated with Oilbloc<sup>™</sup> for unbeatable oil resistance
- Waterstop<sup>™</sup> treated leather for excellent water, oil, and stain-repellent properties
- High tensile strength goatskin provides outstanding abrasion resistance
- Driver style slips on easily and has elastic backs for snug fit



-30°€ (-22°F)

## AVAILABLE SIZES



## APPLICATIONS

Automotive Steel Mills Metal Stamping Parts Handling Maintenance Petroleum Industry Construction Utilities Industrial Contractors

Visit superiorglove.com for more information on Winter Driver and Roper Gloves.



International Sales international@superiorglove.com