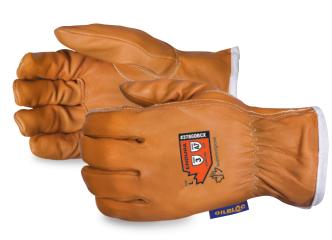

#378GOBCX

## ENDURA<sup>®</sup> HIGH-CUT GOAT-GRAIN DRIVER GLOVES WITH OILBLOC<sup>™</sup>

## FEATURES

- 360° cut protection thanks to liner made with a blend of para-aramid and steel
- Goat-grain leather is strong, durable and naturally water resistant
- Oilbloc™ treatment enhances resistance to oils and other liquids
- Driver style slips on easily and has elastic backs for snug fit