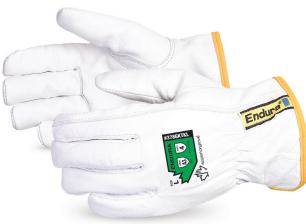

#378GKTKL

## **ENDURA®**

## GOAT-GRAIN DRIVER GLOVES WITH FULL STRING-KNIT KEVLAR® LINER

- High tensile strength goatskin provides outstanding abrasion resistance
- Glove is cut-resistant thanks to full Kevlar<sup>®</sup> liner
- Lining is cut and sewn from fine-gauge Kevlar® for a no-bunch custom fit
- Keystone thumb for better durability and comfort