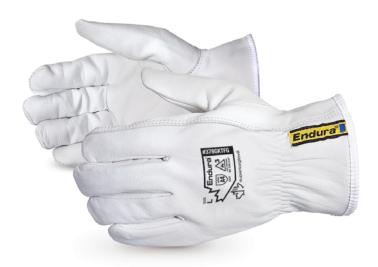

#378GKTFG

## GOAT-GRAIN ARC FLASH CUT-RESISTANT DRIVER GLOVES

### **FEATURES**

- High tensile strength goatskin provides outstanding abrasion resistance
- 360° cut protection thanks to full Kevlar®/ composite filament fiber lining
- Lining is cut and sewn from fine-gauge Kevlar®/composite filament fiber for a no-bunch custom fit
- Keystone thumb for better durability and comfort
- Arc flash testing placed these gloves at level 3, with an Arc Thermal Performance Value (ATPV) of 36 cal/cm<sup>2</sup>