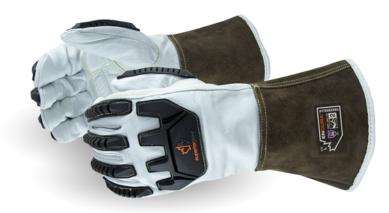

#378GKGVBG

## **ENDURA®**

## **IMPACT-RESISTANT BLENDED COMPOSITE** LINED GOATSKIN **DRIVER GLOVES**

- · High tensile strength goatskin provides out standing abrasion resistance
- 360° cut protection thanks to blended composite liner
- Impact-resistant back-of-hand protection safeguards against moderate impact hazards without impeding flexibility or dexterity
- Vibration dampening padded palm
- · Gauntlet cuffs provide additional protection for wrists and forearms