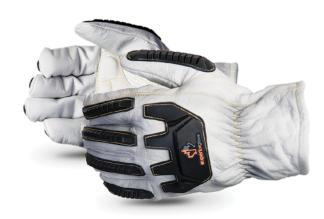

## **ENDURA®**

IMPACT-RESISTANT
BLENDED COMPOSITE
AND THINSULATE™-LINED
GOATSKIN DRIVER
GLOVES

## FEATURES

- Impact-resistant back-of-hand protection safeguards against knocks and bumps without impeding flexibility or dexterity
- Padded palm for vibration dampening
- 360° cut protection thanks to blended composite liner
- High tensile strength goatskin provides outstanding abrasion resistance
- Specially selected assortment of Thinsulate<sup>™</sup> linings for greater warmth