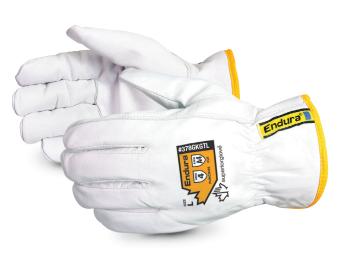

## #378GKGTL **ENDURA®** WINTER GOAT-GRAIN DRIVER GLOVES WITH KEVLAR®/COMPOSITE FILAMENT FIBER

## FEATURES

- Goatskin offers a great balance between durable and tactile
- 360° cut protection thanks to blended Kevlar<sup>®</sup>/composite filament fiber lining
- Lining is cut-and-sewn for a no-bunch custom fit
- Keystone thumb for better durability and comfort
- Thinsulate<sup>™</sup> lining for great warmth without bulk
- Good for winter protection to -10°C (14°F)