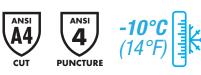

## FEATURES

- Goatskin offers a great balance between durable and tactile
- 360° cut protection thanks to blended Kevlar<sup>®</sup>/composite filament fiber lining
- Lining is cut-and-sewn for a no-bunch custom fit
- Keystone thumb for better durability and comfort
- Thinsulate<sup>™</sup> lining for great warmth without bulk
- Good for winter protection to -10°C (14°F)