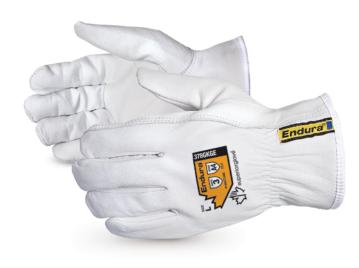

#378GKGE

# CUT-RESISTANT ARC FLASH GOAT-GRAIN DRIVER GLOVES

### **FEATURES**

- High tensile-strength goatskin provides outstanding abrasion resistance
- 360° cut protection thanks to blended Kevlar®/composite filament fiber lining
- Cut-and-sewn knit for optimal fit and eliminate bunching in areas like the thumb
- Keystone thumb for better durability and comfort
- Arc flash testing placed this glove at level 3 with an Arc Thermal Performance Value (ATPV) of 36 cal/cm<sup>2</sup>
- Note: These gloves are designed for spark and flame resistance not thermal contact