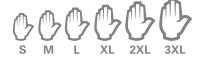

#378GKGE

# **ENDURA®**

# CUT-RESISTANT ARC FLASH GOAT-GRAIN DRIVER GLOVES











## AVAILABLE SIZES



### **FEATURES**

- High tensile-strength goatskin provides outstanding abrasion resistance
- 360° cut protection thanks to blended Kevlar®/composite filament fiber lining
- Cut-and-sewn knit for optimal fit and eliminate bunching in areas like the thumb
- Keystone thumb for better durability and comfort
- Arc flash testing placed this glove at level 3 with an Arc Thermal Performance Value (ATPV) of 36 cal/cm<sup>2</sup>
- Note: These gloves are designed for spark and flame resistance not thermal contact

### **APPLICATIONS**

Assembly

Construction

Oil & Gas

Mining

Utilities

Electrical

Visit superiorglove.com for more information on Leather Work Gloves