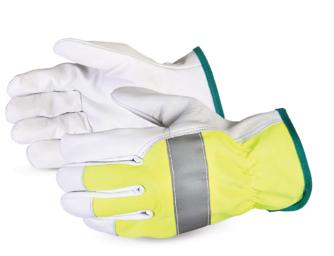

## #378GAHVB **ENDURA®** HI-VIZ REFLECTIVE GOAT-GRAIN DRIVER GLOVES

## FEATURES

- Tough goatskin leather palms for excellent abrasion resistance
- Yellow hi-viz backs for better awareness of hands in poor conditions
- Gunn-cut styling includes full leather thumbs and forefingers
- Gloves are a pull-on style for ease of donning, and have elasticized backs for a snug fit
- Enhanced with 3M<sup>™</sup> Scotchlite retro-reflective stripes for increased visibility on the job
- Available in a fully Thinsulate<sup>™</sup>-lined winter version (#378GHVTL).