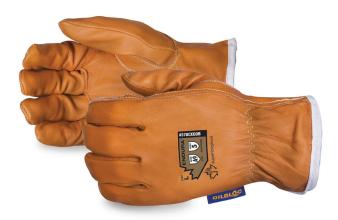

#378CXGOB

# **ENDURA®**

# EXTREME-CUT GOAT-GRAIN DRIVERS GLOVE WITH OILBLOC™

## **FEATURES**

- Extreme cut protection rated ANSI Cut Level A9 thanks to a blended liner made from para-aramid and wire-core
- Made with one of the strongest, most abrasion-resistant leathers, goatskin, for increased durability
- Resistant to oil and liquid due to Oilbloc<sup>™</sup> treatment
- Offers protection from hazards at ANSI Puncture Level 5