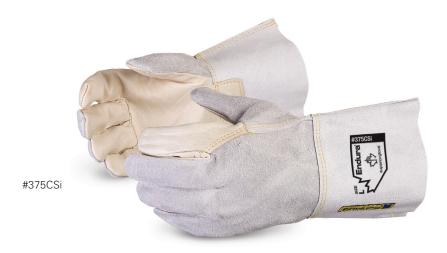

## #375CSi

# **Endura**®

Cowgrain Glove

Gunn-cut style gloves feature soft, full-grain palms with split-leather backs and gauntlet cuffs for excellent abrasion resistance and dexterity. Seams are moved toward the back of fingers and don't rub or cause irritation for greater comfort and longer glove life.

#### **FEATURES**

- Endura® gloves are made from smooth, top-grain leather for durability, dexterity and some oil and water resistance
- Cowgrain styles are of a heavier weight and therefore more durable
- Grain leather palms for durability and water-repellancy
- Split-leather backs and gauntlet cuff