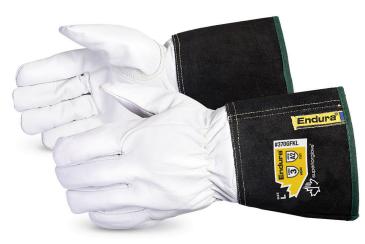

## #370GFKL ENDURA® GOATSKIN TIG WELDER GLOVES WITH KEVLAR® LINING

## FEATURES

- Hand portion of glove is lined with cut-and-sewn fine-gauge Kevlar<sup>®</sup> interlock knit for 360° cut protection and a precise fit that won't interfere with touch sensitivity
- Goatskin is incredibly durable and tough, while still maintaining the highest tensile strength
- Fully Kevlar<sup>®</sup> sewn throughout for heat resistance and seam integrity
- Wide-fitting split-cowhide gauntlet cuffs are gusseted for easier donning