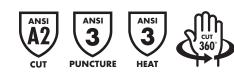

## FEATURES

- Hand portion of glove is lined with cut-and-sewn fine-gauge Kevlar<sup>®</sup> interlock knit for 360° cut protection and a precise fit that won't interfere with touch sensitivity
- Goatskin is incredibly durable and tough, while still maintaining the highest tensile strength
- Fully Kevlar<sup>®</sup> sewn throughout for heat resistance and seam integrity
- Wide-fitting split-cowhide gauntlet cuffs are gusseted for easier donning