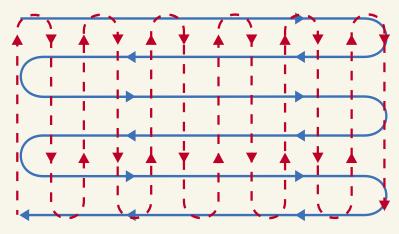

#### For Large Area Repairs (6"+)

Polish the desired area using an overlap pattern as illustrated. Initial step should be in the horizontal direction (shown in blue) followed by the vertical direction (shown in red).

#### For Small Repairs

Polish first in an "L" shape, followed by a small circular motion.