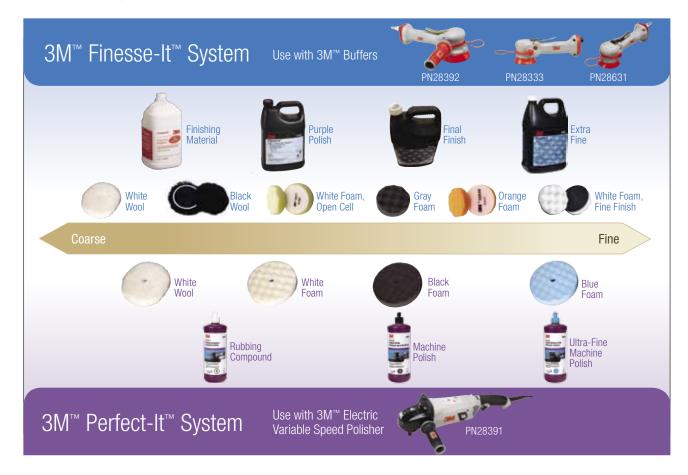

# Choose the Right Tool for Your Buffing Needs

|               | Rotary Tool                                                                                                 | Random Orbital Tool                                                                                                                                        |  |  |  |  |
|---------------|-------------------------------------------------------------------------------------------------------------|------------------------------------------------------------------------------------------------------------------------------------------------------------|--|--|--|--|
| Tool Features | <ul> <li>Fast cut rate</li> <li>Coarse finish</li> <li>Low vibration,<br/>better control on tool</li> </ul> | <ul> <li>Fine, haze-free finish (no swirl marks)</li> <li>Eliminates need for a secondary polisher</li> <li>Nearly impossible to burn the paint</li> </ul> |  |  |  |  |
| Pad Type      | <ul><li>Wool or foam pads</li><li>Typically used with wool for faster cut</li></ul>                         | • Foam pads only                                                                                                                                           |  |  |  |  |
| Polish Type   | Use with coarse polishes                                                                                    | Use with very fine polishes                                                                                                                                |  |  |  |  |

# Buffing Pad and Compound Selection Guide

| Rotary Tool                                                                  | Random Orbital Tool                                                          |  |  |  |  |  |
|------------------------------------------------------------------------------|------------------------------------------------------------------------------|--|--|--|--|--|
| 2 lbs.                                                                       | (a) (b) (4 lbs.)                                                             |  |  |  |  |  |
| Slight angle to work surface (5°)                                            | Flat against work surface                                                    |  |  |  |  |  |
| Force: 2 lbs.                                                                | Force: 4 lbs.                                                                |  |  |  |  |  |
| Recommended speed: - 3" (PN28361): 3,500 RPM (Max) - 7" (PN28391): 1,400 RPM | Recommended speed: - 3" (PN28333): 11,000 (Max) - 5" (PN28392): 10,000 (Max) |  |  |  |  |  |