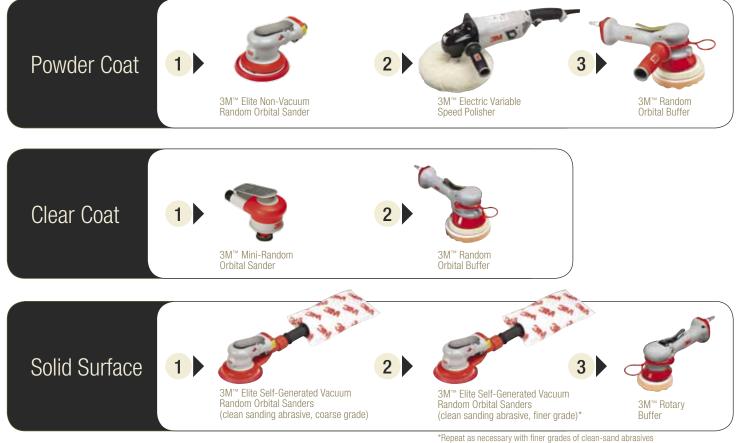

**Buffing Process** 

Shown below are suggested sequences for finishing on different substrates. These sequences should be considered as starting points and may be modified based on the needs of the specific job.