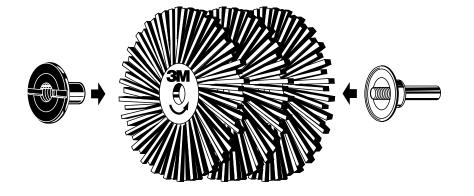

#### Easy to Use

- 3M<sup>™</sup>Radial Bristle Discs can be ganged, one to four discs using the 3M<sup>™</sup> 990 mandrel.
- Color coding helps to select proper abrasive grade.

Refer to directional arrow on disc for proper loading on tool.