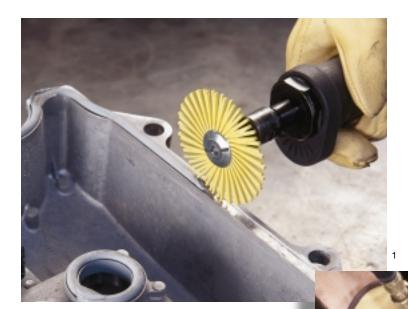

# **Radial Bristle Discs**

Faster, more cost-effective gasket and coatings removal, weld preparation and cleaning in hard-to-reach areas

- Use with common high speed die grinders
- Clean tight, awkward, recessed area
- Longer life

- Faster cut rate than wire brushes
- Safer to use, no flying wires

• Flexible bristle conforms to part and cleans with minimal base

## **Product Information**

3M<sup>™</sup> Radial Bristle Discs are abrasive-filled products with unique features designed to increase productivity in the following applications:

- Remove adhesive, paint and other coatings, discoloration, heavy oxides and surface contaminants.
- Clean and prepare surfaces before and after welding.

# **Increase Productivity**

- Patented abrasive-filled bristles apply a continuous, fresh supply of sharp 3M<sup>™</sup> Regalite<sup>™</sup> mineral to the workpiece. Resists loading for longer life and consistent performance.
- Unique bristle pattern reaches tight or hard-to-reach areas such as grooves and along 90° angles.
- Flexible bristles conform to the part and clean without removing base material. Helps reduce damage and rework.
- Uniform concentration of Regalite mineral provides a higher cut rate than wire brushes for a faster, more uniform finish. Lowers operational costs.