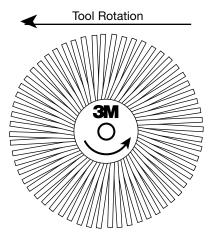

#### Easy to Use

- 3M<sup>™</sup>Radial Bristle Discs can be ganged, one to four discs using the 3M<sup>™</sup> 990 mandrel.
- Color coding helps to select proper abrasive grade.

Refer to directional arrow on disc for proper loading on tool.