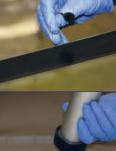

#### Apply Urethane & Install Windshield

Check expiration date on urethane. Cut nozzle to desired width and shape. Apply a bead of new urethane to the old urethane on the pinchweld at an application angle of 90-degrees. Paddle all joints/gaps in one direction.