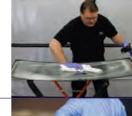

### Clean and Prepare the Glass

Clean glass with glass cleaner and a clean cloth.