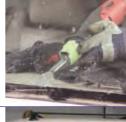

#### Glass Removal

Apply interior surface protection. Remove wiper blades and cowl panel. Remove windshield molding. Cut urethane with the appropriate tool. Remove glass.