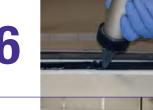

#### Apply Urethane & Install Windshield

Check expiration date on urethane. Cut nozzle to desired width and shape. Apply a bead of new urethane to the old urethane on the pinchweld at an application angle of 90-degrees. Paddle all joints/gaps in one direction.